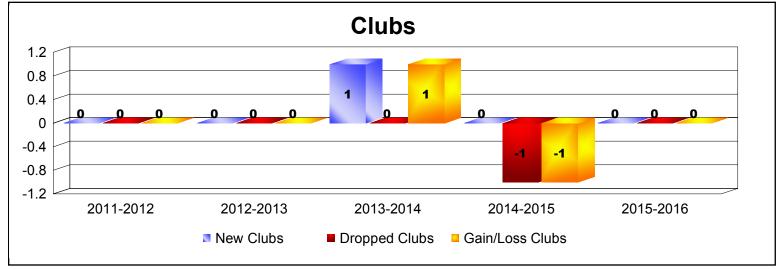

MBR0065 Page 1 of 2 9/15/2016 10:43:01AM

| Year      | New<br>Clubs | Dropped<br>Clubs | Gain/<br>Loss<br>Clubs | New<br>Members | Charter<br>Members | Reinstate<br>Members | Transfer<br>Members | Total<br>Member<br>Added | Total<br>Members<br>Dropped | Gain/<br>Loss<br>Members |
|-----------|--------------|------------------|------------------------|----------------|--------------------|----------------------|---------------------|--------------------------|-----------------------------|--------------------------|
| 2011-2012 | 0            | 0                | 0                      | 6              | 0                  | 1                    | 0                   | 7                        | -41                         | -34                      |
| 2012-2013 | 0            | 0                | 0                      | 41             | 0                  | 0                    | 1                   | 42                       | -43                         | -1                       |
| 2013-2014 | 1            | 0                | 1                      | 52             | 32                 | 0                    | 0                   | 84                       | -39                         | 45                       |
| 2014-2015 | 0            | -1               | -1                     | 12             | 0                  | 0                    | 0                   | 12                       | -68                         | -56                      |
| 2015-2016 | 0            | 0                | 0                      | 26             | 0                  | 17                   | 0                   | 43                       | -59                         | -16                      |
| Average   | 0            | 0                | 0                      | 27             | 6                  | 4                    | 0                   | 38                       | -50                         | -12                      |