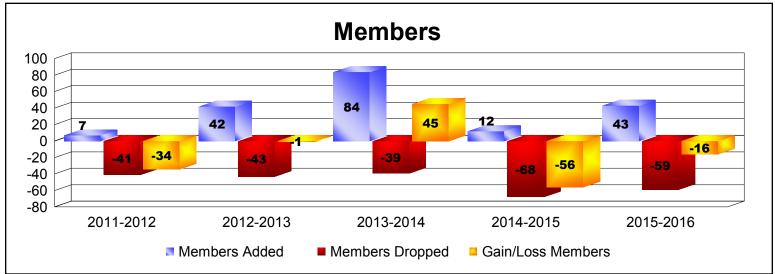

MBR0065 Page 1 of 2 9/15/2016 10:43:01AM

| Year      | New<br>Clubs | Dropped<br>Clubs | Gain/<br>Loss<br>Clubs | New<br>Members | Charter<br>Members | Reinstate<br>Members | Transfer<br>Members | Total<br>Member<br>Added | Total<br>Members<br>Dropped | Gain/<br>Loss<br>Members |
|-----------|--------------|------------------|------------------------|----------------|--------------------|----------------------|---------------------|--------------------------|-----------------------------|--------------------------|
| 2011-2012 | 0            | 0                | 0                      | 6              | 0                  | 1                    | 0                   | 7                        | -41                         | -34                      |
| 2012-2013 | 0            | 0                | 0                      | 41             | 0                  | 0                    | 1                   | 42                       | -43                         | -1                       |
| 2013-2014 | 1            | 0                | 1                      | 52             | 32                 | 0                    | 0                   | 84                       | -39                         | 45                       |
| 2014-2015 | 0            | -1               | -1                     | 12             | 0                  | 0                    | 0                   | 12                       | -68                         | -56                      |
| 2015-2016 | 0            | 0                | 0                      | 26             | 0                  | 17                   | 0                   | 43                       | -59                         | -16                      |
| Average   | 0            | 0                | 0                      | 27             | 6                  | 4                    | 0                   | 38                       | -50                         | -12                      |