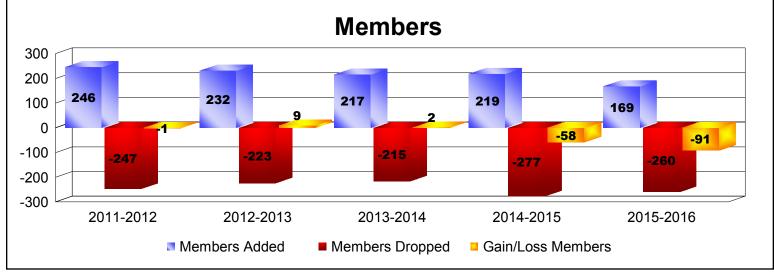

| Year      | New<br>Clubs | Dropped<br>Clubs | Gain/<br>Loss<br>Clubs | New<br>Members | Charter<br>Members | Reinstate<br>Members | Transfer<br>Members | Total<br>Member<br>Added | Total<br>Members<br>Dropped | Gain/<br>Loss<br>Members |
|-----------|--------------|------------------|------------------------|----------------|--------------------|----------------------|---------------------|--------------------------|-----------------------------|--------------------------|
| 2011-2012 | 2            | -1               | 1                      | 178            | 42                 | 11                   | 15                  | 246                      | -247                        | -1                       |
| 2012-2013 | 1            | 0                | 1                      | 195            | 24                 | 4                    | 9                   | 232                      | -223                        | 9                        |
| 2013-2014 | 1            | -1               | 0                      | 167            | 23                 | 2                    | 25                  | 217                      | -215                        | 2                        |
| 2014-2015 | 1            | -2               | -1                     | 164            | 27                 | 0                    | 28                  | 219                      | -277                        | -58                      |
| 2015-2016 | 0            | -1               | -1                     | 137            | 2                  | 10                   | 20                  | 169                      | -260                        | -91                      |
| Average   | 1            | -1               | 0                      | 168            | 24                 | 5                    | 19                  | 217                      | -244                        | -28                      |