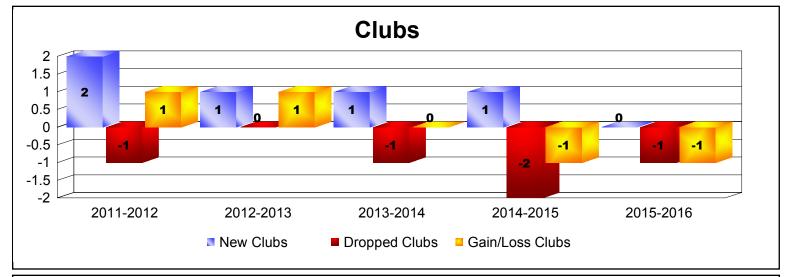

| Year      | New<br>Clubs | Dropped<br>Clubs | Gain/<br>Loss<br>Clubs | New<br>Members | Charter<br>Members | Reinstate<br>Members | Transfer<br>Members | Total<br>Member<br>Added | Total<br>Members<br>Dropped | Gain/<br>Loss<br>Members |
|-----------|--------------|------------------|------------------------|----------------|--------------------|----------------------|---------------------|--------------------------|-----------------------------|--------------------------|
| 2011-2012 | 2            | -1               | 1                      | 178            | 42                 | 11                   | 15                  | 246                      | -247                        | -1                       |
| 2012-2013 | 1            | 0                | 1                      | 195            | 24                 | 4                    | 9                   | 232                      | -223                        | 9                        |
| 2013-2014 | 1            | -1               | 0                      | 167            | 23                 | 2                    | 25                  | 217                      | -215                        | 2                        |
| 2014-2015 | 1            | -2               | -1                     | 164            | 27                 | 0                    | 28                  | 219                      | -277                        | -58                      |
| 2015-2016 | 0            | -1               | -1                     | 137            | 2                  | 10                   | 20                  | 169                      | -260                        | -91                      |
| Average   | 1            | -1               | 0                      | 168            | 24                 | 5                    | 19                  | 217                      | -244                        | -28                      |